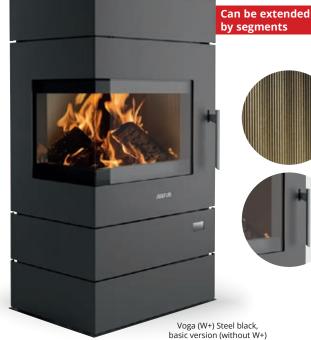

A+ WOOD STOVE VOGA (W+)

<sup>air</sup> Optional

**AVAILABLE** 

DESIGN: (1) Steel black

Can be extended by up to 3 additional segments (E-Blok or D-Blok). Height: 170 mm per E-Blok.

(1)

Illustration shows E-Blok with heat accumulation stone. D-Blok same illustration without heat accumulation stone.