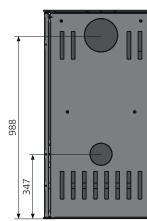

24h

1<u>3</u>1

40cm

| Available design                                           |                | Order no.     | EAN-Code      |
|------------------------------------------------------------|----------------|---------------|---------------|
| Voga (W+) , steel black                                    |                | 5698 11       | 4250340910941 |
| Optional accessories                                       |                | Order no.     | EAN-Code      |
| E-Blok (extension segment with heat accumulation stone W+) |                | 9215 89       | 4250340911269 |
| D-Blok (extension segment)                                 |                | 9216 17       | 4029808596887 |
| Connecting piece for combustion air supply                 |                | 9200 69       | 4029807779991 |
|                                                            |                |               |               |
| Energy efficiency class                                    |                | A+            |               |
| Connection possibility                                     |                | top / rear    |               |
| Operation with external air supply                         |                | rear / bottom |               |
| Nominal heat output                                        | kW             | kW 7,0        |               |
| Weight (incl. packaging)                                   | ca. kg         | 21            | 10            |
| Weight E-Blok                                              | ca. kg         | 64            |               |
| Room heating capability                                    | m <sup>3</sup> | 131           |               |
| Length of logs                                             | cm             | cm 40         |               |
| Exhaust gas mass flow g/s                                  |                | 6,6           |               |
| Exhaust gas temperature ° C                                |                | 316           |               |
| Required discharge pressure mbar                           |                | 0,12          |               |