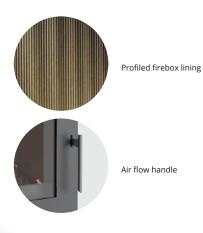

## STANDARD SCOPE OF DELIVERY:

- Door for wood storage
- Profiled firebox lining
- Air flow handle

connection separately.

 Possibility for external combustion air connection comes as standard
Please order the connecting piece for external air