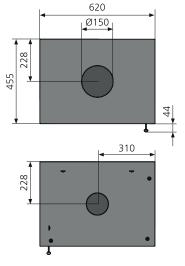

## STANDARD SCOPE OF DELIVERY:

- Door for wood storage
- Profiled firebox lining
- Air flow handle

connection separately.

 Possibility for external combustion air connection comes as standard
Please order the connecting piece for external air

24h

1<u>3</u>1

40cm

| Available design                                           |                | Order no.     | EAN-Code      |
|------------------------------------------------------------|----------------|---------------|---------------|
| Voga (W+) , steel black                                    |                | 5698 11       | 4250340910941 |
| Optional accessories                                       |                | Order no.     | EAN-Code      |
| E-Blok (extension segment with heat accumulation stone W+) |                | 9215 89       | 4250340911269 |
| D-Blok (extension segment)                                 |                | 9216 17       | 4029808596887 |
| Connecting piece for combustion air supply                 |                | 9200 69       | 4029807779991 |
|                                                            |                |               |               |
| Energy efficiency class                                    |                | A+            |               |
| Connection possibility                                     |                | top / rear    |               |
| Operation with external air supply                         |                | rear / bottom |               |
| Nominal heat output                                        | kW             | kW 7,0        |               |
| Weight (incl. packaging)                                   | ca. kg         | 21            | 10            |
| Weight E-Blok                                              | ca. kg         | 64            |               |
| Room heating capability                                    | m <sup>3</sup> | 131           |               |
| Length of logs                                             | cm             | cm 40         |               |
| Exhaust gas mass flow g/s                                  |                | 6,6           |               |
| Exhaust gas temperature ° C                                |                | 316           |               |
| Required discharge pressure mbar                           |                | 0,12          |               |